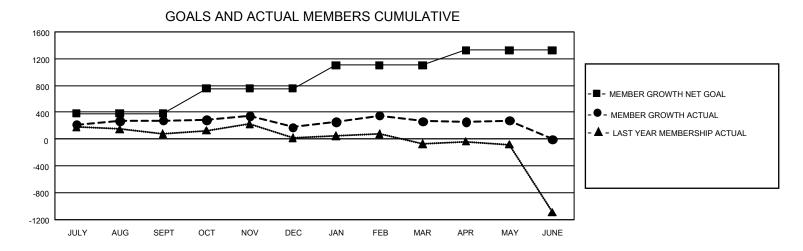

## GAT MONTHLY MEMBERSHIP PROGRESS REPORT

GMT Constitutional Area 5 - J, Group J

REPORT DOES NOT INCLUDE CLUBS IN UNDISTRICTED AREAS.

| Clubs                 |               |           |               | Members               |                         |                         |                                                    |
|-----------------------|---------------|-----------|---------------|-----------------------|-------------------------|-------------------------|----------------------------------------------------|
| RESULTS FOR 2022-2023 |               |           |               | RESULTS FOR 2022-2023 |                         |                         |                                                    |
| QUARTER               | NEW CLUB GOAL | NEW CLUBS | DROPPED CLUBS |                       | MBER GROWTH NET<br>GOAL | MEMBER GROWTH<br>ACTUAL | DROPPED MEMBERS<br>ACTUAL (including<br>transfers) |
| JULY/AUG/SEPT         | 6             | 0         | 1             | JULY/AUG/SEPT         | 381                     | 800                     | 471                                                |
| OCT/NOV/DEC           | 6             | 1         | 0             | OCT/NOV/DEC           | 375                     | 360                     | 453                                                |
| JAN/FEB/MAR           | 12            | 2         | 0             | JAN/FEB/MAR           | 345                     | 565                     | 447                                                |
| APR/MAY/JUNE          | 9             | 0         | 0             | APR/MAY/JUNE          | 225                     | 315                     | 287                                                |