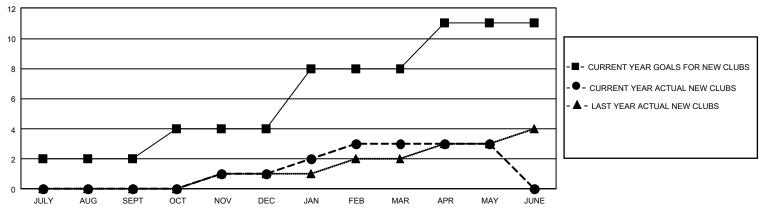

## GAT MONTHLY MEMBERSHIP PROGRESS REPORT

GMT Constitutional Area 5 - J, Group J

REPORT DOES NOT INCLUDE CLUBS IN UNDISTRICTED AREAS.

| Clubs                 |               |           |               | Members               |                         |                         |                                                    |
|-----------------------|---------------|-----------|---------------|-----------------------|-------------------------|-------------------------|----------------------------------------------------|
| RESULTS FOR 2022-2023 |               |           |               | RESULTS FOR 2022-2023 |                         |                         |                                                    |
| QUARTER               | NEW CLUB GOAL | NEW CLUBS | DROPPED CLUBS |                       | MBER GROWTH NET<br>GOAL | MEMBER GROWTH<br>ACTUAL | DROPPED MEMBERS<br>ACTUAL (including<br>transfers) |
| JULY/AUG/SEPT         | 6             | 0         | 1             | JULY/AUG/SEPT         | 381                     | 800                     | 471                                                |
| OCT/NOV/DEC           | 6             | 1         | 0             | OCT/NOV/DEC           | 375                     | 360                     | 453                                                |
| JAN/FEB/MAR           | 12            | 2         | 0             | JAN/FEB/MAR           | 345                     | 565                     | 447                                                |
| APR/MAY/JUNE          | 9             | 0         | 0             | APR/MAY/JUNE          | 225                     | 315                     | 287                                                |